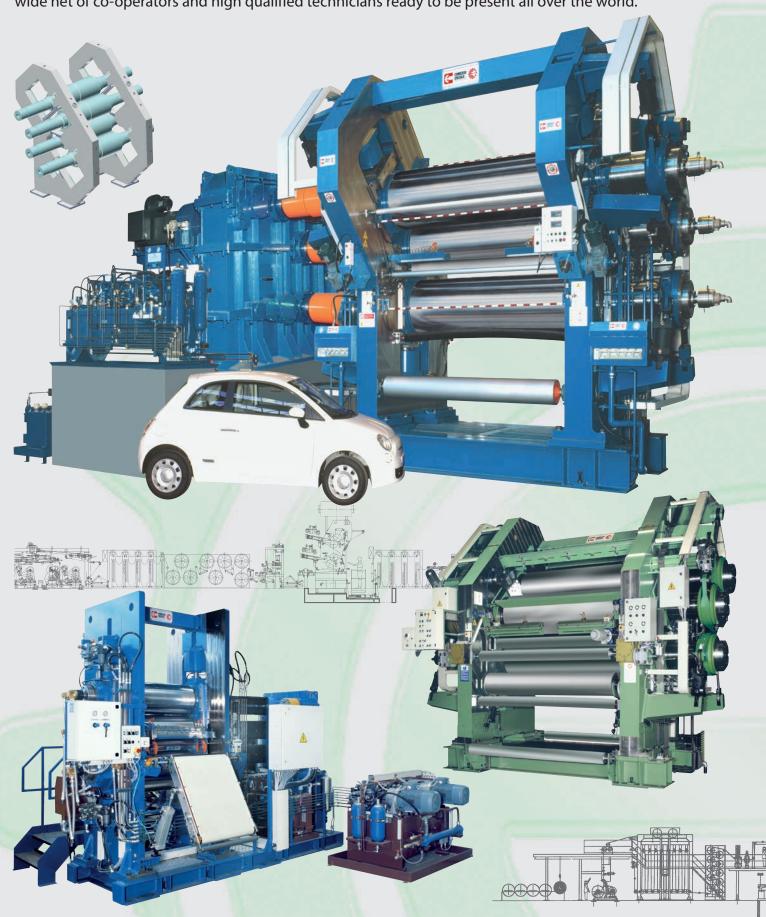

## **PRODUCTION PROGRAM**

- 2, 3, 4 and 5 roll calenders with I, L, F, S, INCLINED configuration
- Crackers and refiners
- Roller head and Roller die calenders

# **PRODUCTION PROGRAMM**