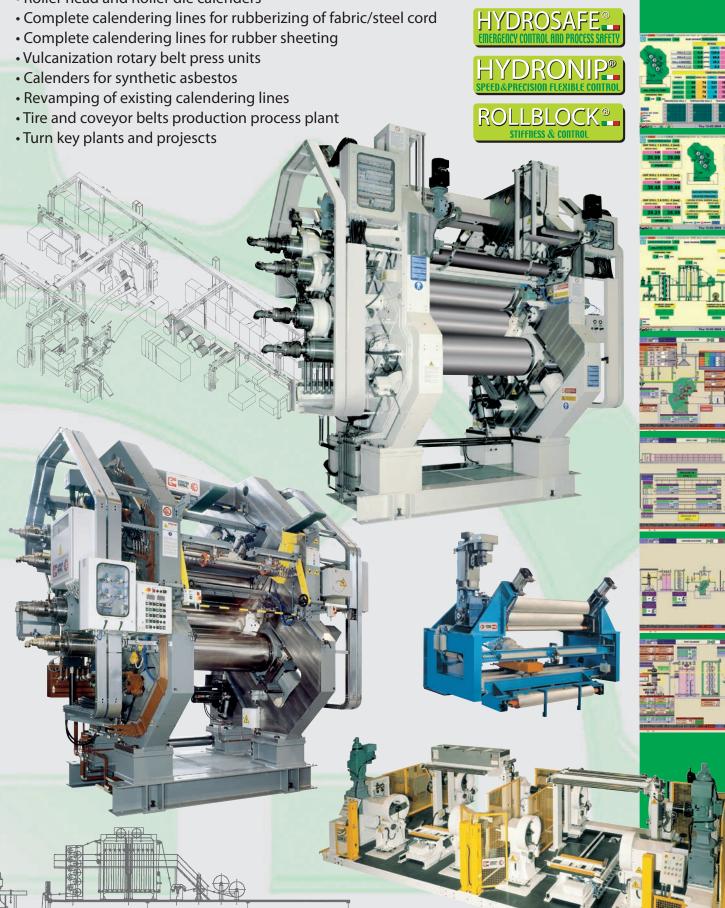

## **PRODUCTION PROGRAM**

- 2, 3, 4 and 5 roll calenders with I, L, F, S, INCLINED configuration
- Crackers and refiners
- Roller head and Roller die calenders

# **PRODUCTION PROGRAMM**