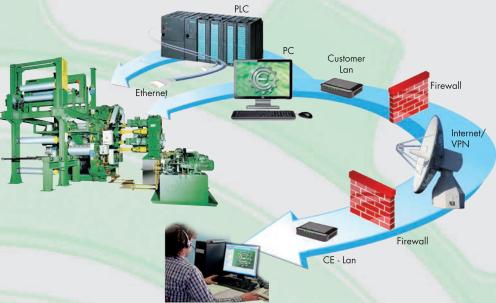

### **TECHNICAL ASSISTANCE & TELESERVICE**

**COMERIO ERCOLE** guarantees assistance to all customers with a qualified and experienced technical team on site all around the world. Technicians are available to operate on mechanical, electrical and automation side worldwide.

Upon request **COMERIO ERCOLE** can configurate proper teleservice proposal based on safe internet connection enabling IOT remote assistance service to machineries and plants.