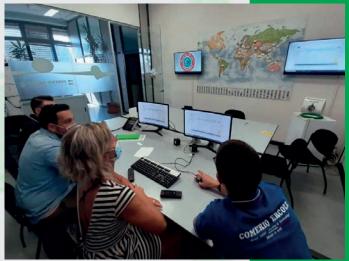

Upon request **COMERIO ERCOLE** can configurate proper teleservice proposal based on safe internet connection enabling IOT remote assistance service to machineries and plants.