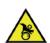

WARNING SIGNALS - SEGNALETICA DI SICUREZZA - SIGNALISATION DE SECURITE - WARNUNGSZEICHEN - SEÑAL DE SEGURIDAD

BEWARE TO HANDS: PINCH HAZARD ATTENZIONE ALLE MANI: PERICOLO DI SCHIACCIAMENTO ARDEZ LES MAINS: DANGER DE PINC