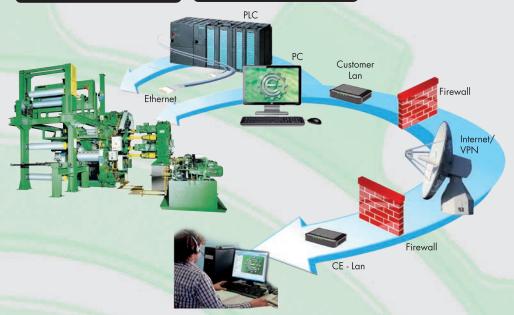

### **TECHNICAL ASSISTANCE & TELESERVICE**

**COMERIO ERCOLE** guarantees assistance to all customers with a qualified and experienced technical team on site, all around the world. Its technicians are available to operate on mechanical,

electrical and automation worldwide side. Upon request **COMERIO ERCOLE** can configure proper teleservice proposal based on safe internet connection enabling IOT remote assistance service to machineries and plants.