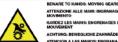

WARNING SIGNALS - SEGNALETICA DI SICUREZZA - SIGNALISATION DE SECURITE - WARNUNGSZEICHEN - SEÑAL DE SEGURIDAD

BEWARE TO HANDS: PINCH HAZARD ATTENZIONE ALLE MANI: PERICOLO DI SCHIACCIAMENTO ARDEZ LES MAINS: DANGER DE PINC