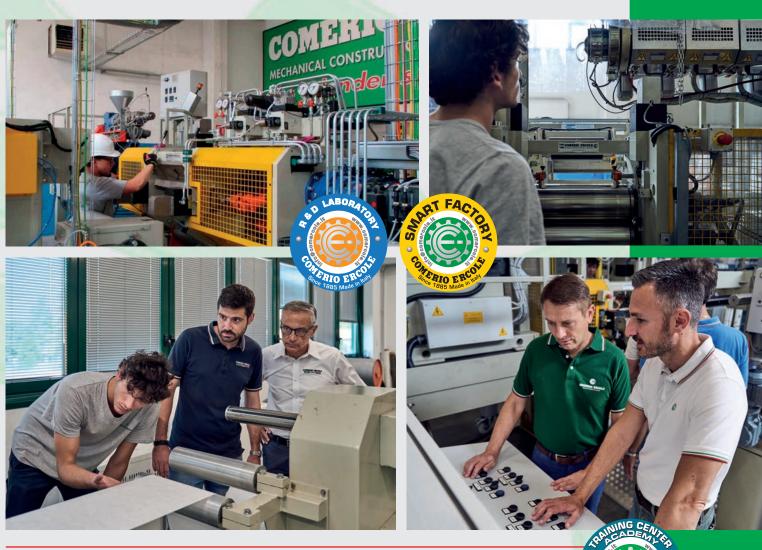

The first laboratory named **"RENATO LUALDI"** is operating since 10 years: a two roll vertical Calender, Ø 150 x 300 mm is available with pre and post calender units. **COMERIO ERCOLE** technicians can carry out tests for new formulations of rubber compound as well other elastomer and polymers (PP – PET-PU – etc).

The second laboratory named "GIULIO NATTA" is operating since 3 years: a new larger laboratory area is available with a more relevant service for our customers to test new products based on calendering and mixing technology. The new laboratory is equipped with a complete 4 roll calenderline, including several technological modules in order to be flexible and adaptable to any projects customer requests.

Two single screw extruder is available with capacity from 5 to 75 kg/h, two roll mixing mill 150x300 mm and internal mixer 3 liters.

**COMERIO ERCOLE**, with a proper experienced and qualified team, guarantees to all customers the possibility to arrange proper training sessions to all required end-user operators according to **ATHENA**<sup>®</sup> training courses plan at **COMERIO ERCOLE ACADEMY.** 