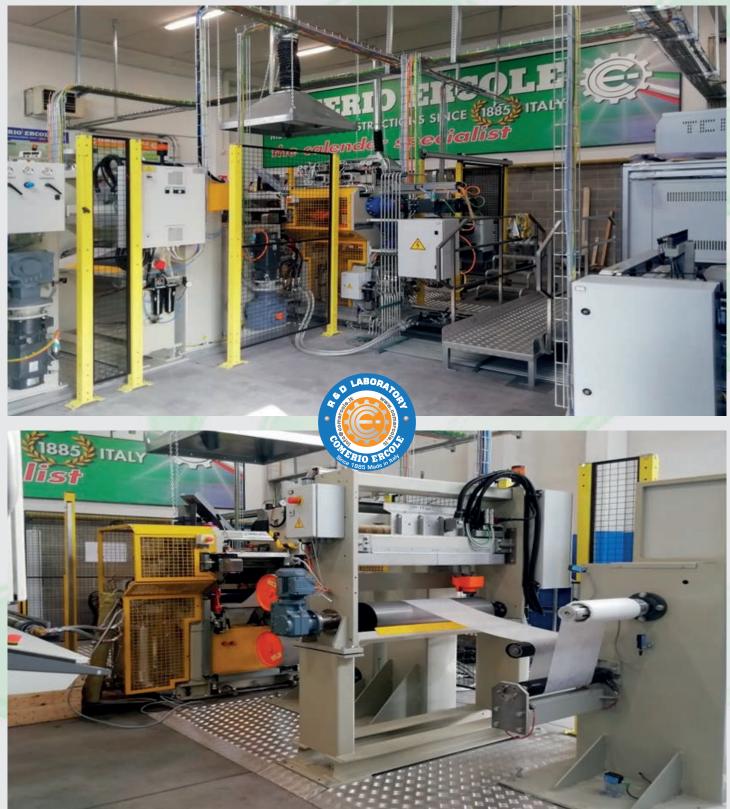

The second laboratory named "GIULIO NATTA" is operating since 3 years: a new larger laboratory area is available with a more relevant service for our customers to test new products based on calendering and mixing technology. The new laboratory is equipped with a complete 4 roll calenderline, including several technological modules in order to be flexible and adaptable to any projects customer requests.

Two single screw extruder is available with capacity from 5 to 75 kg/h, two roll mixing mill 150x300 mm and internal mixer 3 liters.